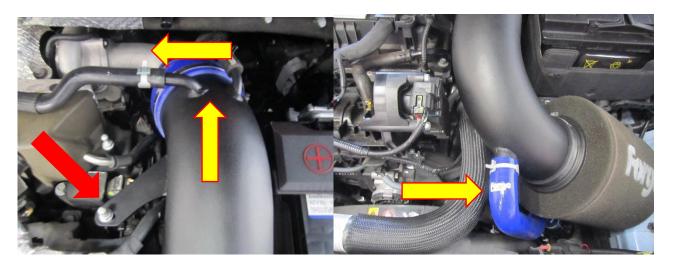

2. Using your hose clamp removal tool or long nose pliers remove the two breather hoses and dump valve recirculation hose from situ.

Using a 10mm spanner remove the fastener that holds the intake pipe in situ this is shown in the above picture arrowed in red.

3. Using a 10mm Ratchet and suitable extension remove the fasteners that hold the cast turbo inlet elbow in position be CAUTIOUS not to drop the gasket from the mating face of the elbow. The wiring loom can now be unclipped from the bracket on the elbow.