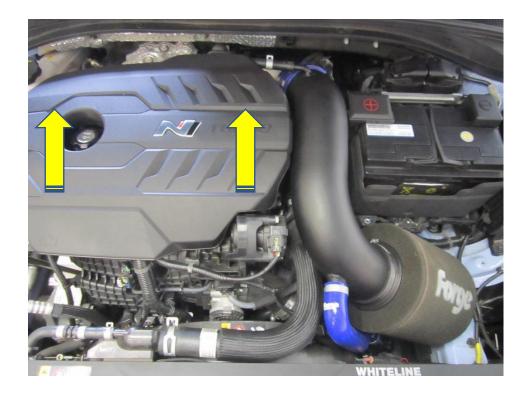

## **TOOLS NEEDED:**

Hose Clamp removal tool/Long nose pliers 10mm spanner 7/10mm Ratchet and suitable extension 5mm Allen Key

1. Open the bonnet and locate the engine cover, remove it by sharply pulling it in an upwards motion.