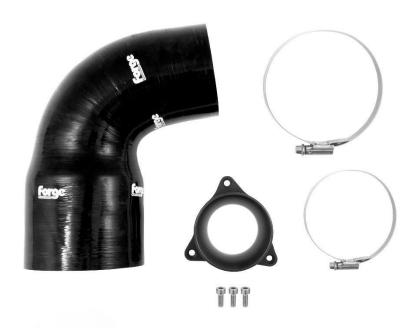

## FMTIA2 Fitting Instructions

Please thoroughly read through and familiarise yourself with these instructions in their entirety prior to beginning any part of the installation process of any component. Please also ensure the vehicle and engine has cooled down sufficiently to avoid risking possible skin burns or other injury.

## **TOOLS NEEDED:**

Hose Clamp removal tool/Long nose pliers 10mm spanner 7/10mm Ratchet and suitable extension 5mm Allen Key

1. Open the bonnet and locate the engine cover, remove it by sharply pulling it in an upwards motion.