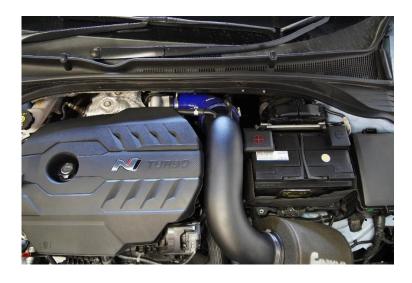

2. Using your hose clamp removal tool or long nose pliers remove the two breather hoses and dump valve recirculation hose from situ.

Using a 10mm spanner remove the fastener that holds the intake pipe in situ this is shown in the above picture arrowed in red.

3. Using a 10mm Ratchet and suitable extension remove the fasteners that hold the cast turbo inlet elbow in position be CAUTIOUS not to drop the gasket from the mating face of the elbow. The wiring loom can now be unclipped from the bracket on the elbow.