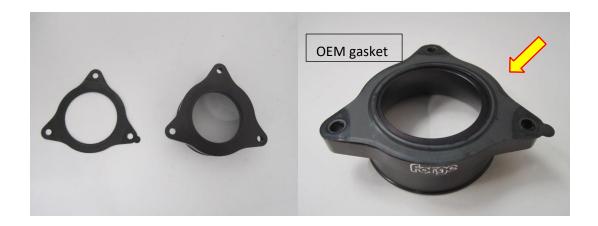

4. Take the Forge Motorsport machined turbo adaptor and offer it up to the OE gasket as shown in the pictures below.

5. Using a 5mm Allen Key and the 3 x M6 x 16mm allen caps provided fit the billet adaptor into position ensuring the gasket is in place.