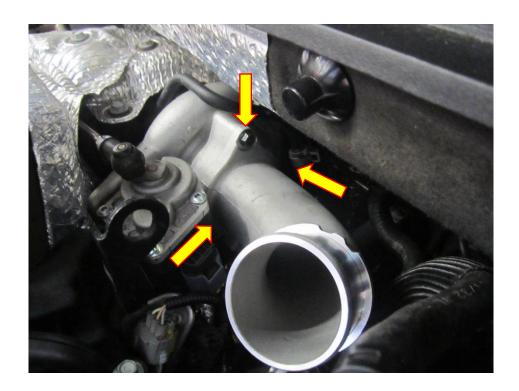

4. Take the Forge Motorsport machined turbo adaptor and offer it up to the OE gasket as shown in the pictures below.

5. Using a 5mm Allen Key and the 3 x M6 x 16mm allen caps provided fit the billet adaptor into position ensuring the gasket is in place.

6. With the machined adaptor fitted to the turbo, you will be able to fit the Forge silicone inlet hose. Use the 70-90mm hose clamp provided to secure the inlet hose to the adaptor, fit it loosely at this stage to allow for adjustment.