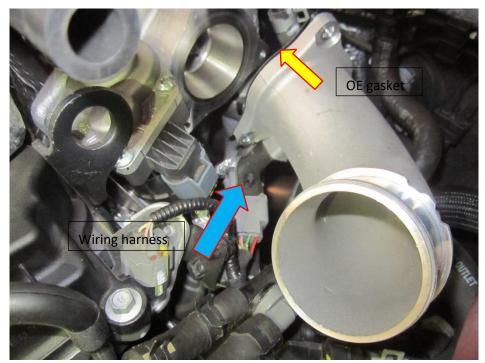

2. Using your hose clamp removal tool or long nose pliers remove the two breather hoses and dump valve recirculation hose from situ.

Using a 10mm spanner remove the fastener that holds the intake pipe in situ this is shown in the above picture arrowed in red.

3. Using a 10mm Ratchet and suitable extension remove the fasteners that hold the cast turbo inlet elbow in position be CAUTIOUS not to drop the gasket from the mating face of the elbow. The wiring loom can now be unclipped from the bracket on the elbow.