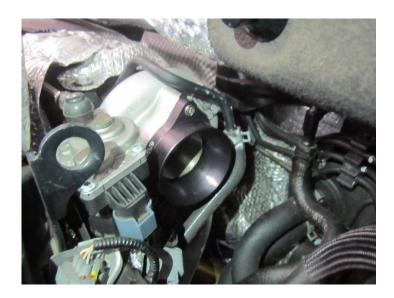

4. Take the Forge Motorsport machined turbo adaptor and offer it up to the OE gasket as shown in the pictures below.

5. Using a 5mm Allen Key and the 3 x M6 x 16mm allen caps provided fit the billet adaptor into position ensuring the gasket is in place.

6. With the machined adaptor fitted to the turbo, you will be able to fit the Forge silicone inlet hose. Use the 70-90mm hose clamp provided to secure the inlet hose to the adaptor, fit it loosely at this stage to allow for adjustment.