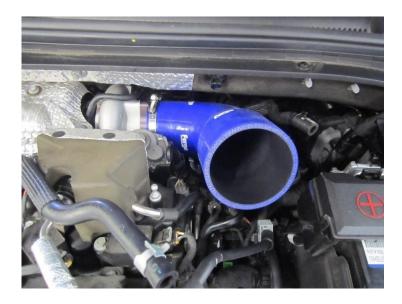

6. With the machined adaptor fitted to the turbo, you will be able to fit the Forge silicone inlet hose. Use the 70-90mm hose clamp provided to secure the inlet hose to the adaptor, fit it loosely at this stage to allow for adjustment.

7. Now copy steps 1-2 in reverse order to complete the install. Once finished take the vehicle for a test drive and enjoy the added performance from your new Forge product.

You may also be interested in these other Forge Motorsport products for the Hyundai i30N /Veloster N available from your nearest forge motorsport dealer :